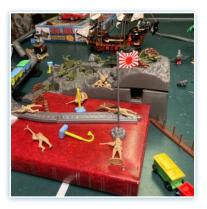

The weather will be snowy up until Jan.

1st. 🎇

ETHWeather.com

1

JANUARY 10, 2025 TIGGER JACK

involved in the battle, taking the Japanese side and starting to attack from their flagship. They blew up a supply route and made a train go off the cliff on the red book (as seen in the front page photograph).

The evil pirates attack good guy forces by going between the home island of the good guys and Iwo Jima. They are stopping any ships delivering supplies to the troops on Iwo Jima and blowing up the supply lines.