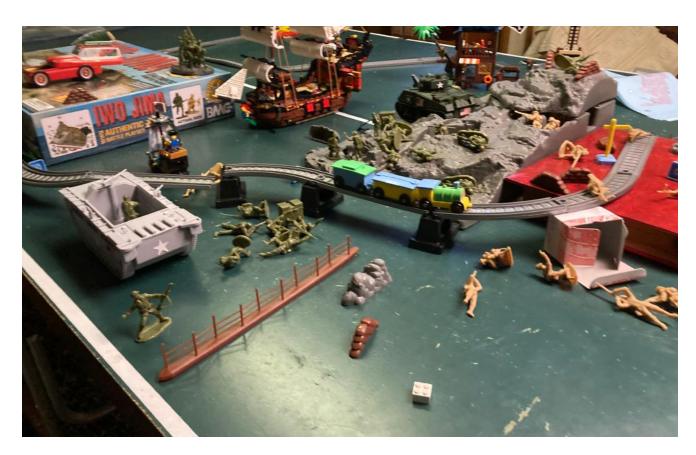

JANUARY 10, 2025 TIGGER JACK

FUZZ: EMPEROR OF THE EMPIRE OF BABY BUEATS

FUZZ GOES IN FIREPLACE

AN AMERICAN SUPPLY TRAIN DELIVERS SUPPLIES TO TROOPS

AN AMERICAN TROOP IN TRANSPORT TANK ATTACKING JAPANESE TROOPS

## Battle on the Ping Pong Table

On December 23, 2024, some troops got in the car and drove to Canada to spend Christmas and New Years with Grandpa Hennessy. For Christmas, Grandpa Hennessy gave Ethan an Iwo Jima playset. Soon afterward, a battle erupted in Grandpa Hennessy's basement, with most fighting in the area of the ping pong table. After a couple of attacks, the American troops got into the bunkers, but were driven out soon by Japanese troops. Then, the pirates got

The weather will be snowy up until Jan.

1st. 🎇

ETHWeather.com

1

JANUARY 10, 2025 TIGGER JACK

involved in the battle, taking the Japanese side and starting to attack from their flagship. They blew up a supply route and made a train go off the cliff on the red book (as seen in the front page photograph).

The evil pirates attack good guy forces by going between the home island of the good guys and Iwo Jima. They are stopping any ships delivering supplies to the troops on Iwo Jima and blowing up the supply lines.