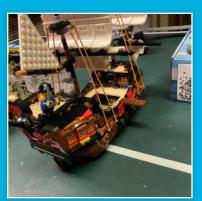

The weather will be snowy up until Jan.

1st. 🎇

ETHWeather.com

1

JANUARY 10, 2025 TIGGER JACK

involved in the battle, taking the Japanese side and starting to attack from their flagship. They blew up a supply route and made a train go off the cliff on the red book (as seen in the front page photograph).

The evil pirates attack good guy forces by going between the home island of the good guys and Iwo Jima. They are stopping any ships delivering supplies to the troops on Iwo Jima and blowing up the supply lines.