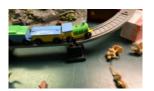

The weather will be snowy up until Jan.

1st. 🎇

ETHWeather.com

1

JANUARY 10, 2025 TIGGER JACK

involved in the battle, taking the Japanese side and starting to attack from their flagship. They blew up a supply route and made a train go off the cliff on the red book (as seen in the front page photograph).