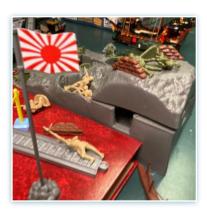

# Why the Japanese Troops Broke Away from Japan

The Japanese troops in the Iwo Jima playset were originally part of Japan, but they chose to work for Wu-Wu-Wu Zap instead. They were gifted as a Christmas present to Ethan by Grandpa Hennessy, and they set up their island base and have been engaged in this battle ever since.

The evil pirates attack good guy forces by going between the home island of the good guys and Iwo Jima. They are stopping any ships delivering supplies to the troops on Iwo Jima and blowing up the supply lines.